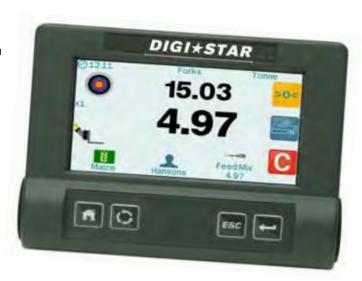

## Benefits of WeighLog:

- WeighLog is a user-friendly on-board weighing system that can be used for loading, batch blending, or check weighing
- Maximize productivity and increase efficiency loading correctly the first time
- Intuitive and easy-to-use WeighLog uses a 4.3" color, resistive (keep your gloves on) touchscreen display
- The WeighLog system can be retrofitted onto wheel, telescopic, and skidsteer loaders and forklifts

## **Exclusive Features:**

- Use with up to 10 different attachments such as buckets, forks, and spears
- Storage capability comprising up to 30 products, 30 customers, and up to 5 different mixes designed to assist during feed mixing and grain handling. Enables accurate record keeping and traceability
- Overload alarm feature helps protect the loader and operator
- Communication via SD card, USB memory stick, or printer for safe copies of loading summaries