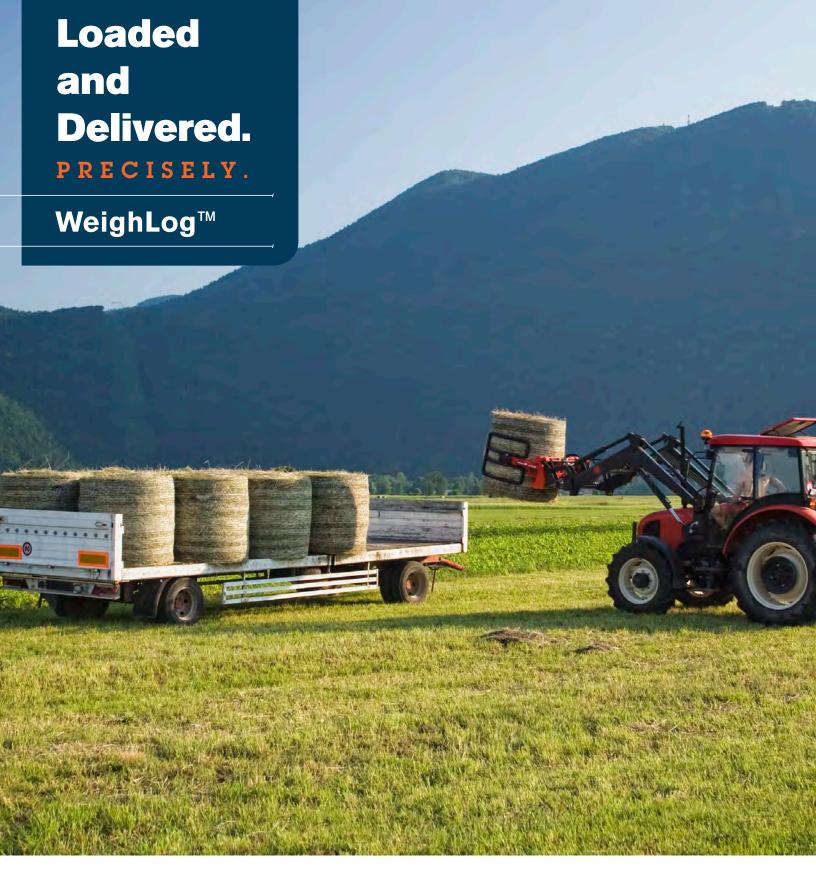

## Benefits of WeighLog:

- WeighLog is a user-friendly on-board weighing system that can be used for loading, batch blending, or check weighing
- Maximize productivity and increase efficiency loading correctly the first time
- Intuitive and easy-to-use WeighLog uses a 4.3" color, resistive (keep your gloves on) touchscreen display
- The WeighLog system can be retrofitted onto wheel, telescopic, and skidsteer loaders and forklifts

## **Exclusive Features:**

- Use with up to 10 different attachments such as buckets, forks, and spears
- Storage capability comprising up to 30 products, 30 customers, and up to 5 different mixes designed to assist during feed mixing and grain handling. Enables accurate record keeping and traceability
- Overload alarm feature helps protect the loader and operator
- Communication via SD card, USB memory stick, or printer for safe copies of loading summaries